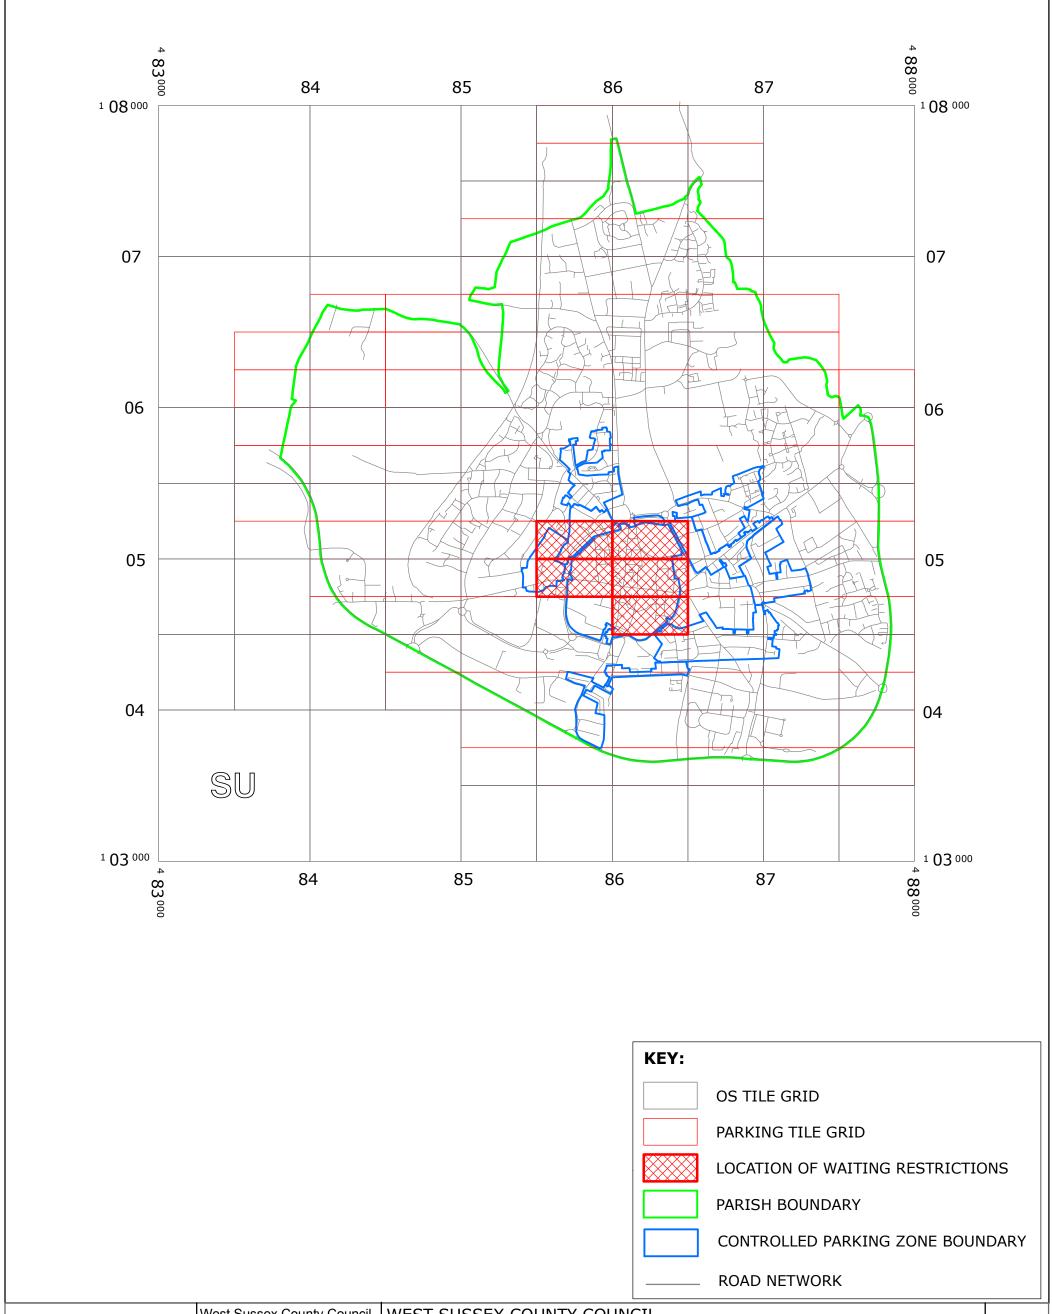

#### **CHICHESTER: LOCATION OF WAITING RESTRICTIONS**

West Sussex County Council Communities & Infrastructure The Grange Tower Street Chichester West Sussex

PO19 1RH

WEST SUSSEX COUNTY COUNCIL

((CHICHESTER DISTRICT) (PARKING PLACES & TRAFFIC REGULATION) (CONSOLIDATION) ORDER 2010)

(CITY CENTRE PARKING MACHINES MINOR) ORDER 2015

LOCATION OF WAITING RESTRICTIONS

SCALE: 1:25,000 DATE: 02/11/2015

#### **Key for Waiting Restrictions**

All areas over which the provision of the orders apply are defined by the shaded areas as shown on the following plans plus a contiguous area not indicated on the plans of verge and/or footway between the carriageway edge and the highway boundary. The plans in this schedule are based upon grid references of the Ordnance Survey National Grid defined by the OSGB 36 triangulation.