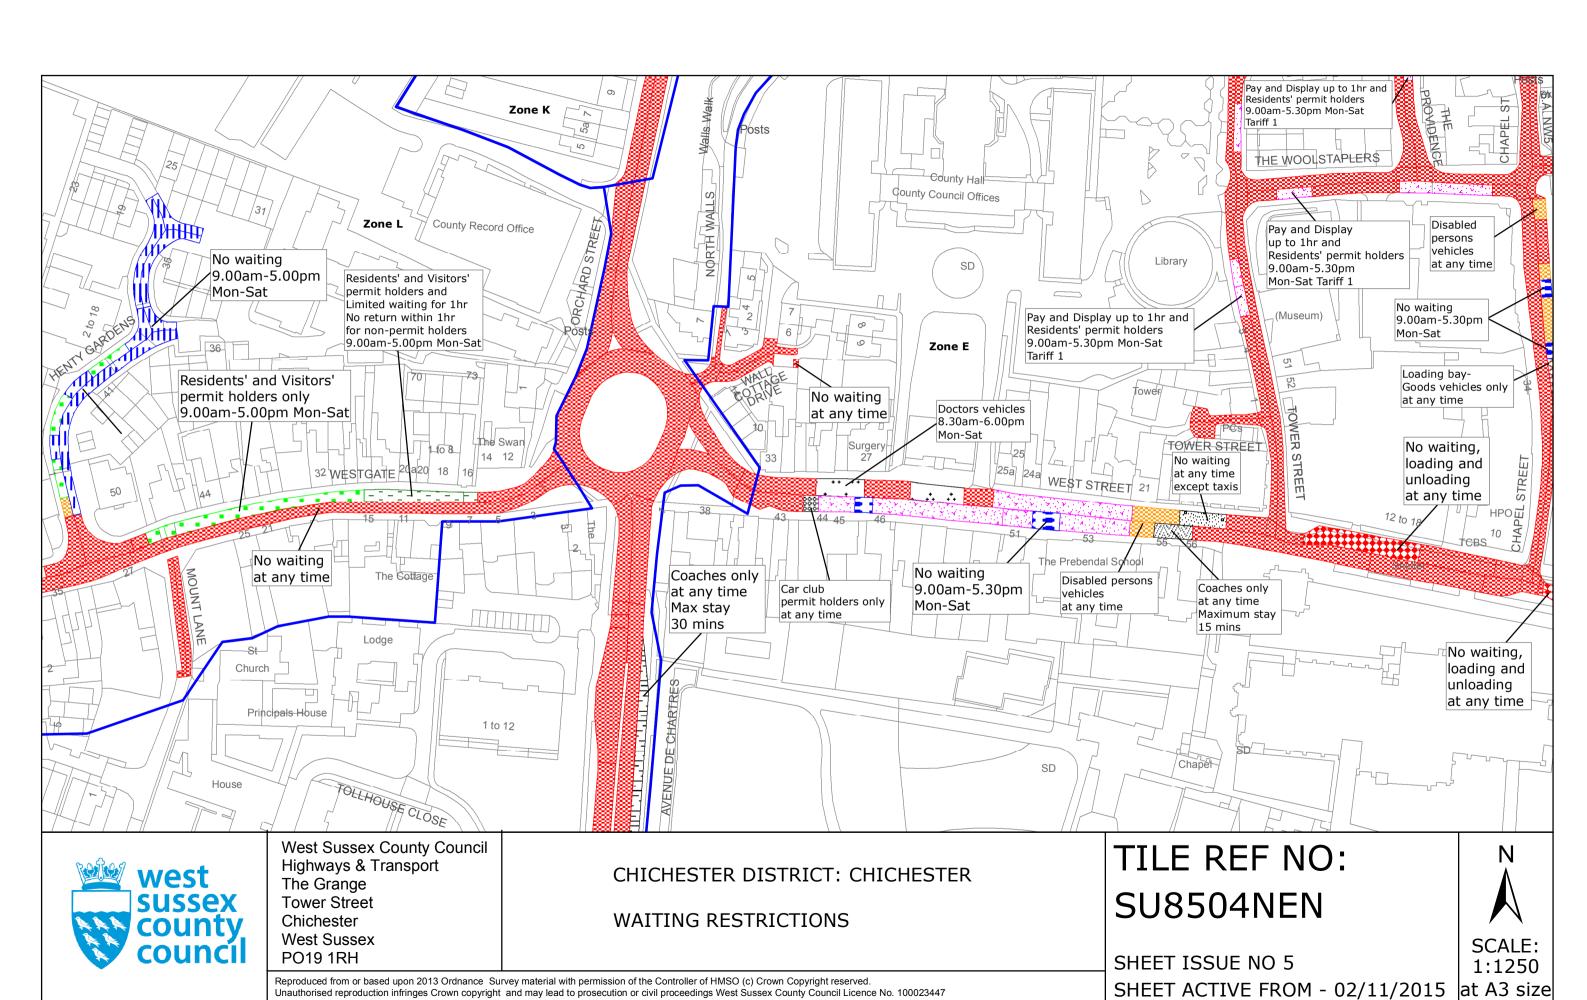

#### FIRST SCHEDULE Plans to be deleted

SU8504NEN (Sheet Issue No. 4) SU8505SES (Sheet Issue No. 3) SU8604NWN (Sheet Issue No. 4) SU8604NWS (Sheet Issue No. 4) SU8605SWS (Sheet Issue No. 3)

SUSSOANEN (Sheet Issue No. 5)

### SECOND SCHEDULE Plans to be substituted (as attached)

| SU8505SES (Sheet Issue No. 4)<br>SU8604NWN (Sheet Issue No. 5)<br>SU8604SWS (Sheet Issue No. 5)<br>SU8605SWS (Sheet Issue No. 4) | ie:                     |
|----------------------------------------------------------------------------------------------------------------------------------|-------------------------|
| The COMMON SEAL of WEST SUSSEX COUNTY COUNCIL was hereto affixed the THRTEENTH day of october 2015 in the presence of            | )<br>)<br>)<br>) (L.S.) |
| Authorised Signatory                                                                                                             | )                       |