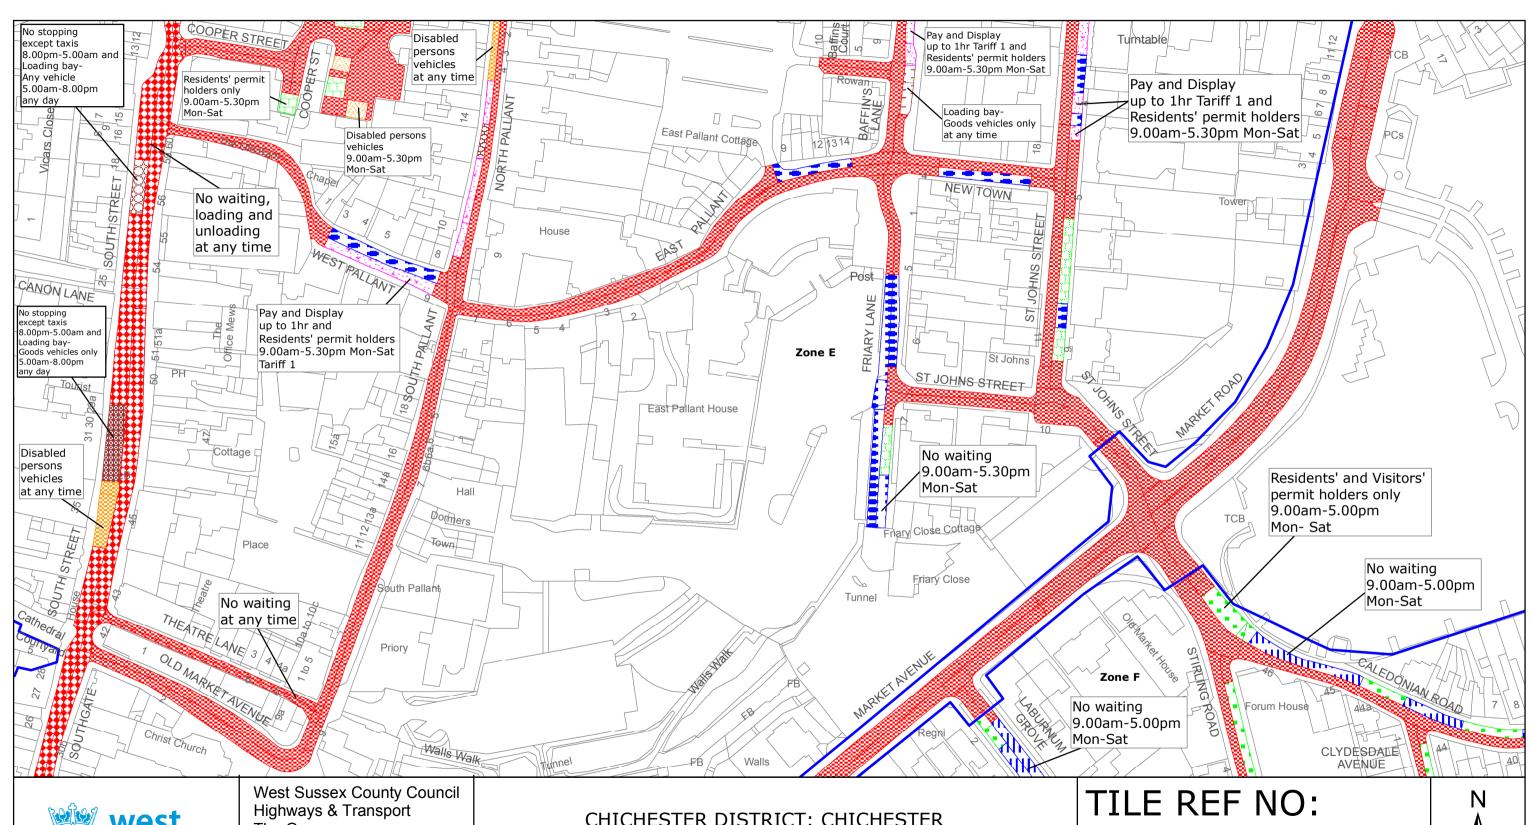

#### FIRST SCHEDULE Plans to be deleted

SU8504NEN (Sheet Issue No. 4) SU8505SES (Sheet Issue No. 3) SU8604NWN (Sheet Issue No. 4) SU8604NWS (Sheet Issue No. 4) SU8605SWS (Sheet Issue No. 3)

SUSSOANEN (Sheet Issue No. 5)

### SECOND SCHEDULE Plans to be substituted (as attached)

| SU8505SES (Sheet Issue No. 4)<br>SU8604NWN (Sheet Issue No. 5)<br>SU8604SWS (Sheet Issue No. 5)<br>SU8605SWS (Sheet Issue No. 4) | ie:                     |
|----------------------------------------------------------------------------------------------------------------------------------|-------------------------|
| The COMMON SEAL of WEST SUSSEX COUNTY COUNCIL was hereto affixed the THRTEENTH day of october 2015 in the presence of            | )<br>)<br>)<br>) (L.S.) |
| Authorised Signatory                                                                                                             | )                       |

16831/2/15

offor DELEGATED AUTHORITY

HEREBY CERTIFY THIS TO BE A TRUE COPY OF THE ORIGINAL DOCUMENT

RO/CHS8010/RCEST SUSSEX COUNTY COUNCIL

The Grange **Tower Street** Chichester West Sussex PO19 1RH

CHICHESTER DISTRICT: CHICHESTER

WAITING RESTRICTIONS

SHEET ISSUE NO 5 SHEET ACTIVE FROM - 02/11/2015

**SU8604NWS** 

SCALE: 1:1250 at A3 size

Reproduced from or based upon 2013 Ordnance Survey material with permission of the Controller of HMSO (c) Crown Copyright reserved. Unauthorised reproduction infringes Crown copyright and may lead to prosecution or civil proceedings West Sussex County Council Licence No. 100023447