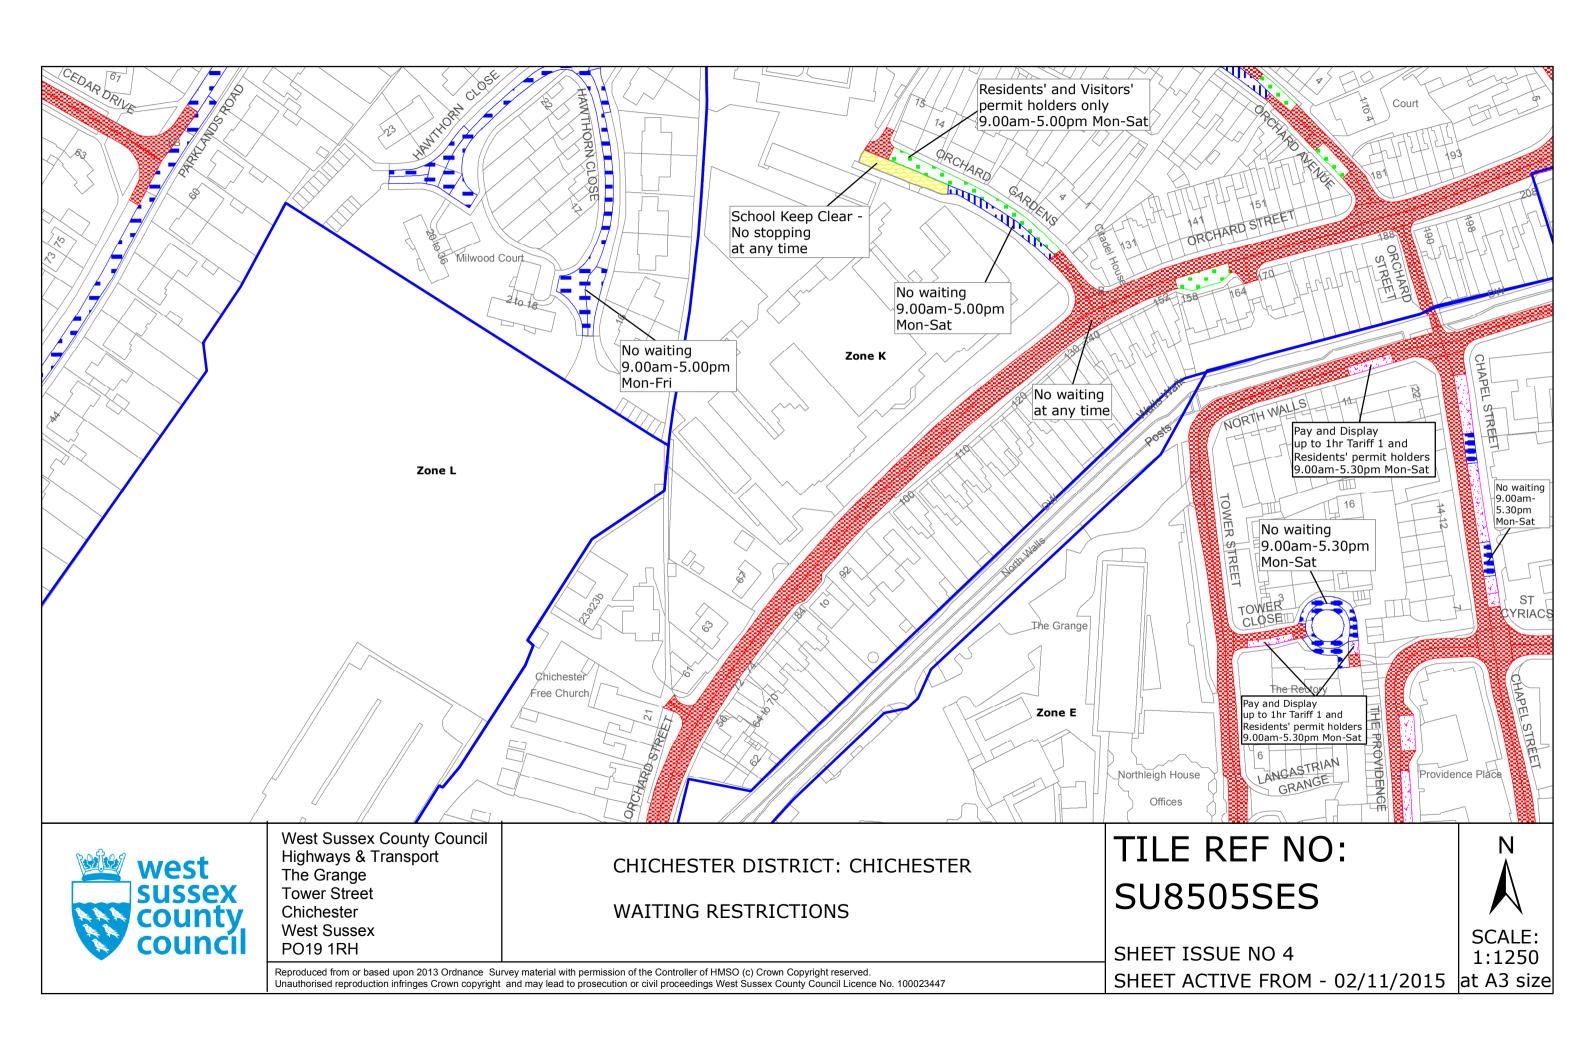

#### FIRST SCHEDULE Plans to be deleted

SU8504NEN (Sheet Issue No. 4) SU8505SES (Sheet Issue No. 3) SU8604NWN (Sheet Issue No. 4) SU8604NWS (Sheet Issue No. 4) SU8605SWS (Sheet Issue No. 3)

SUSSOANEN (Sheet Issue No. 5)

### SECOND SCHEDULE Plans to be substituted (as attached)

| SU8505SES (Sheet Issue No. 4)<br>SU8604NWN (Sheet Issue No. 5)<br>SU8604SWS (Sheet Issue No. 5)<br>SU8605SWS (Sheet Issue No. 4) | ie:                     |
|----------------------------------------------------------------------------------------------------------------------------------|-------------------------|
| The COMMON SEAL of WEST SUSSEX COUNTY COUNCIL was hereto affixed the THRTEENTH day of october 2015 in the presence of            | )<br>)<br>)<br>) (L.S.) |
| Authorised Signatory                                                                                                             | )                       |