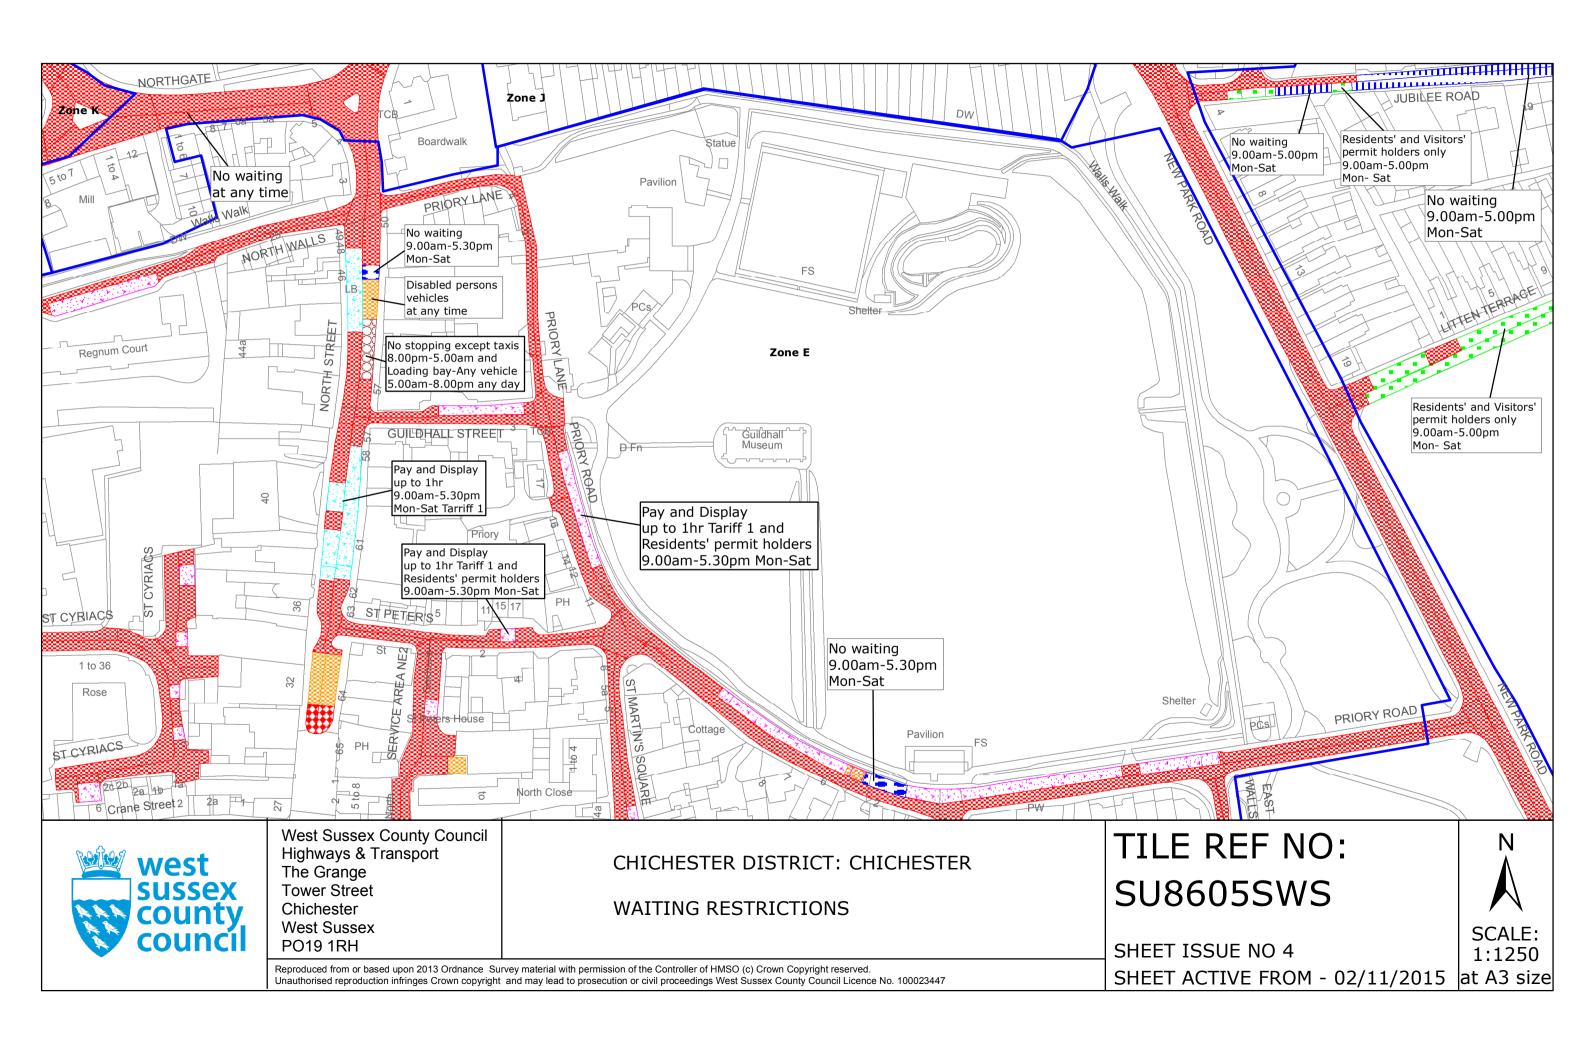

#### FIRST SCHEDULE Plans to be deleted

SU8504NEN (Sheet Issue No. 4) SU8505SES (Sheet Issue No. 3) SU8604NWN (Sheet Issue No. 4) SU8604NWS (Sheet Issue No. 4) SU8605SWS (Sheet Issue No. 3)

SUSSOANEN (Sheet Issue No. 5)

### SECOND SCHEDULE Plans to be substituted (as attached)

| SU8505SES (Sheet Issue No. 4)<br>SU8604NWN (Sheet Issue No. 5)<br>SU8604SWS (Sheet Issue No. 5)<br>SU8605SWS (Sheet Issue No. 4) | ie:                     |
|----------------------------------------------------------------------------------------------------------------------------------|-------------------------|
| The COMMON SEAL of WEST SUSSEX COUNTY COUNCIL was hereto affixed the THRTEENTH day of october 2015 in the presence of            | )<br>)<br>)<br>) (L.S.) |
| Authorised Signatory                                                                                                             | )                       |