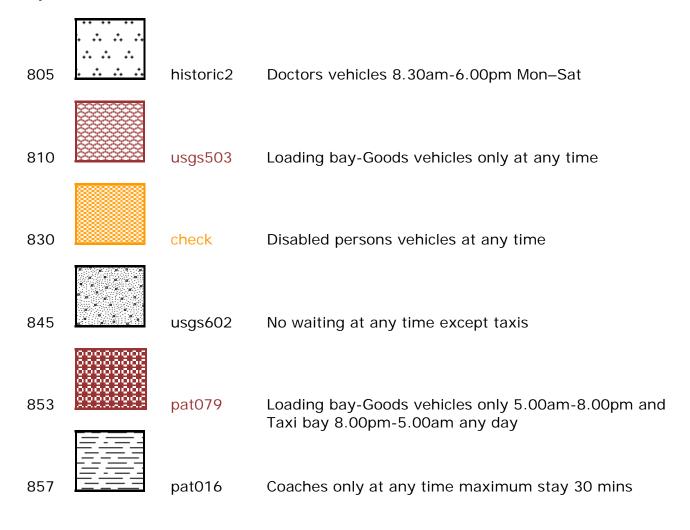

#### **Key for Waiting Restrictions**

All areas over which the provision of the orders apply are defined by the shaded areas as shown on the following plans plus a contiguous area not indicated on the plans of verge and/or footway between the carriageway edge and the highway boundary. The plans in this schedule are based upon grid references of the Ordnance Survey National Grid defined by the OSGB 36 triangulation.

#### **Specified Vehicles**