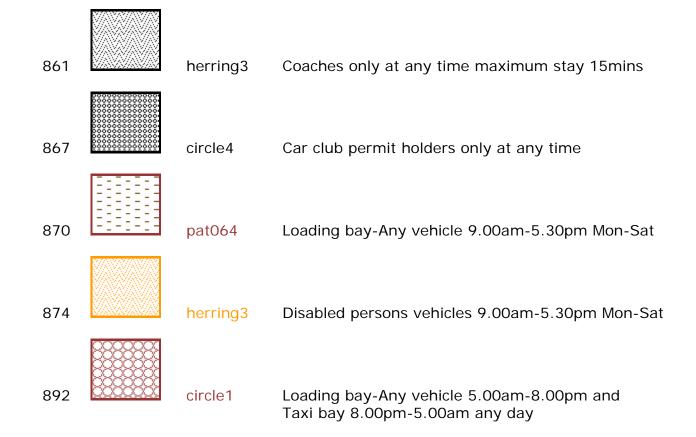

#### **Key for Waiting Restrictions**

All areas over which the provision of the orders apply are defined by the shaded areas as shown on the following plans plus a contiguous area not indicated on the plans of verge and/or footway between the carriageway edge and the highway boundary. The plans in this schedule are based upon grid references of the Ordnance Survey National Grid defined by the OSGB 36 triangulation.

#### **Specified Vehicles**