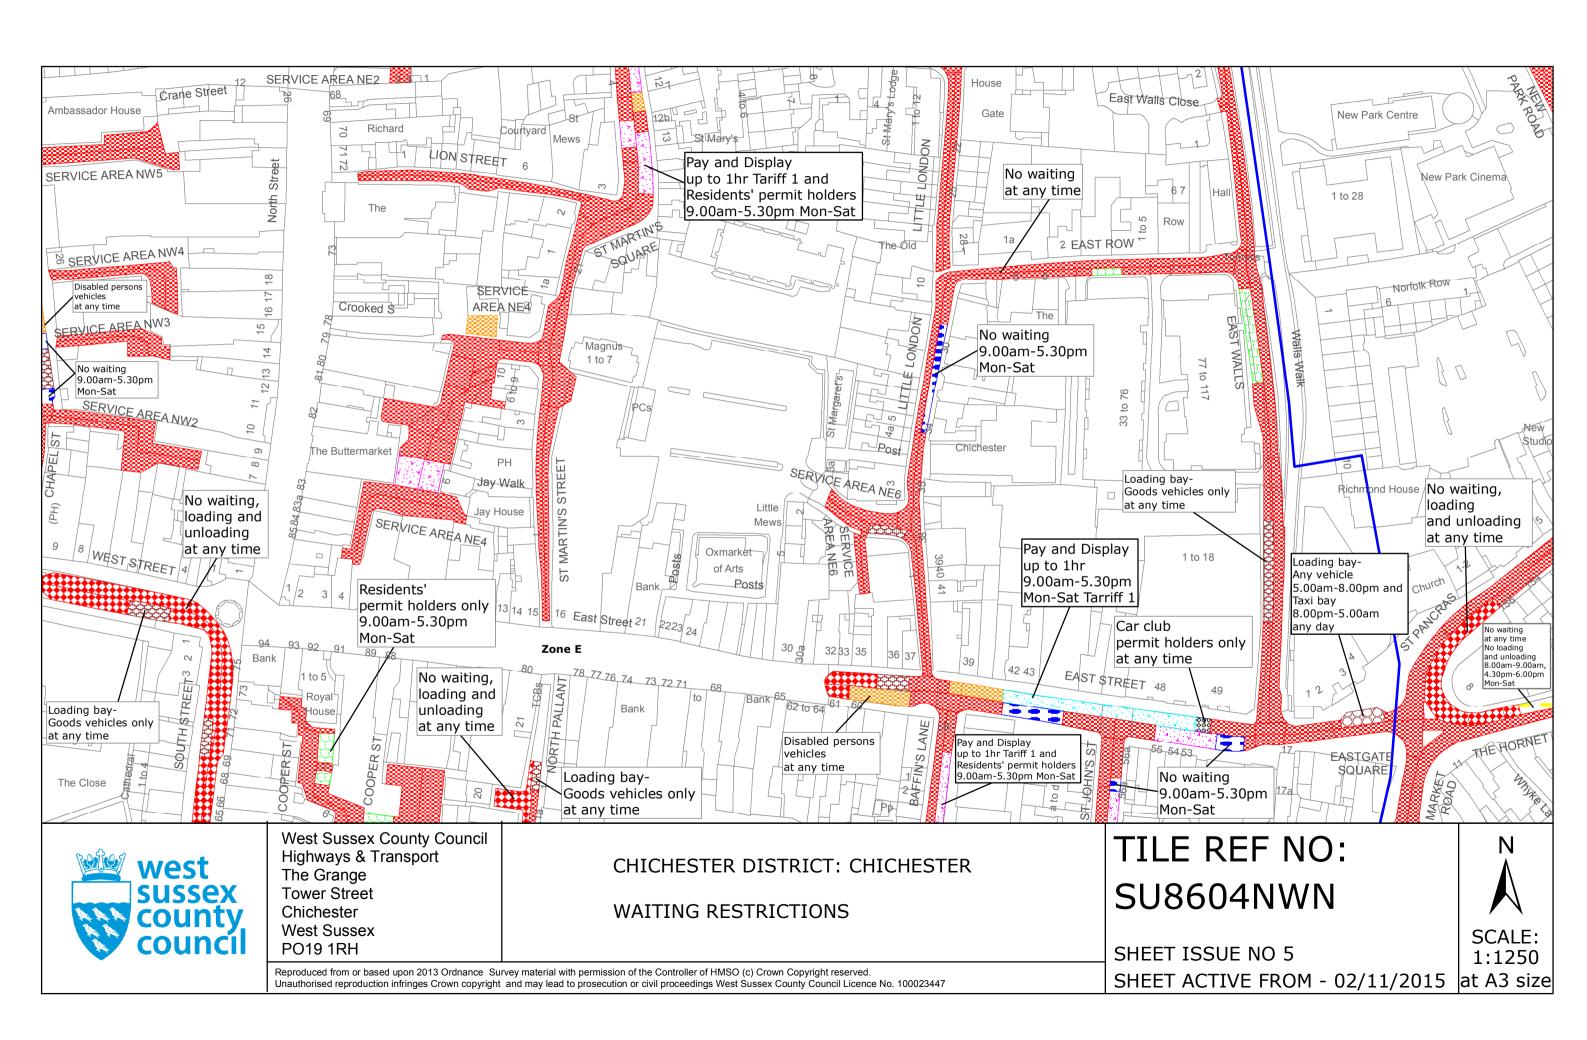

#### FIRST SCHEDULE Plans to be deleted

SU8504NEN (Sheet Issue No. 4) SU8505SES (Sheet Issue No. 3) SU8604NWN (Sheet Issue No. 4) SU8604NWS (Sheet Issue No. 4) SU8605SWS (Sheet Issue No. 3)

SUSSOANEN (Sheet Issue No. 5)

### SECOND SCHEDULE Plans to be substituted (as attached)

| SU8505SES (Sheet Issue No. 4)<br>SU8604NWN (Sheet Issue No. 5)<br>SU8604SWS (Sheet Issue No. 5)<br>SU8605SWS (Sheet Issue No. 4) | ie:                     |
|----------------------------------------------------------------------------------------------------------------------------------|-------------------------|
| The COMMON SEAL of WEST SUSSEX COUNTY COUNCIL was hereto affixed the THRTEENTH day of october 2015 in the presence of            | )<br>)<br>)<br>) (L.S.) |
| Authorised Signatory                                                                                                             | )                       |